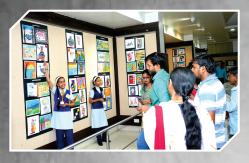

This year, 22,762 students participated in the first level of the competition, and 3500 students were selected for the next level of the competition, from which we selected 450 students who were exceptional in art, and a painting exhibition of those students was held at BalgandharvaKaladalan, Pune, Maharashtra, honouring all the child artists. We vow to establish an independent flatform for child-artists through the Kaladarpan Art Academy by organising competitions every year.