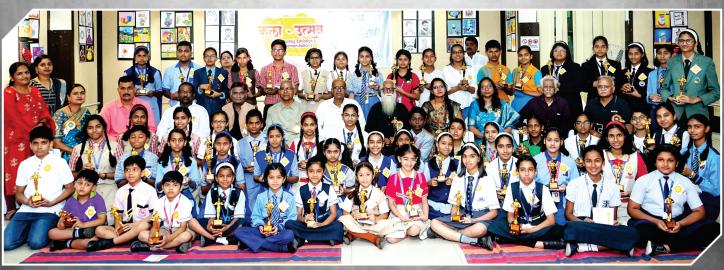

This year, 22,762 students participated in the first level of the competition, and 3500 students were selected for the next level of the competition, from which we selected 450 students who were exceptional in art, and a painting exhibition of those students was held at BalgandharvaKaladalan, Pune, Maharashtra, honouring all the child artists. We vow to establish an independent flatform for child-artists through the Kaladarpan Art Academy by organising competitions every year.

I am thankful to every individual who gave me valuable support."

Mrs. Pallavi G. Ghodake

(President)

Kaladarpan Art Academy